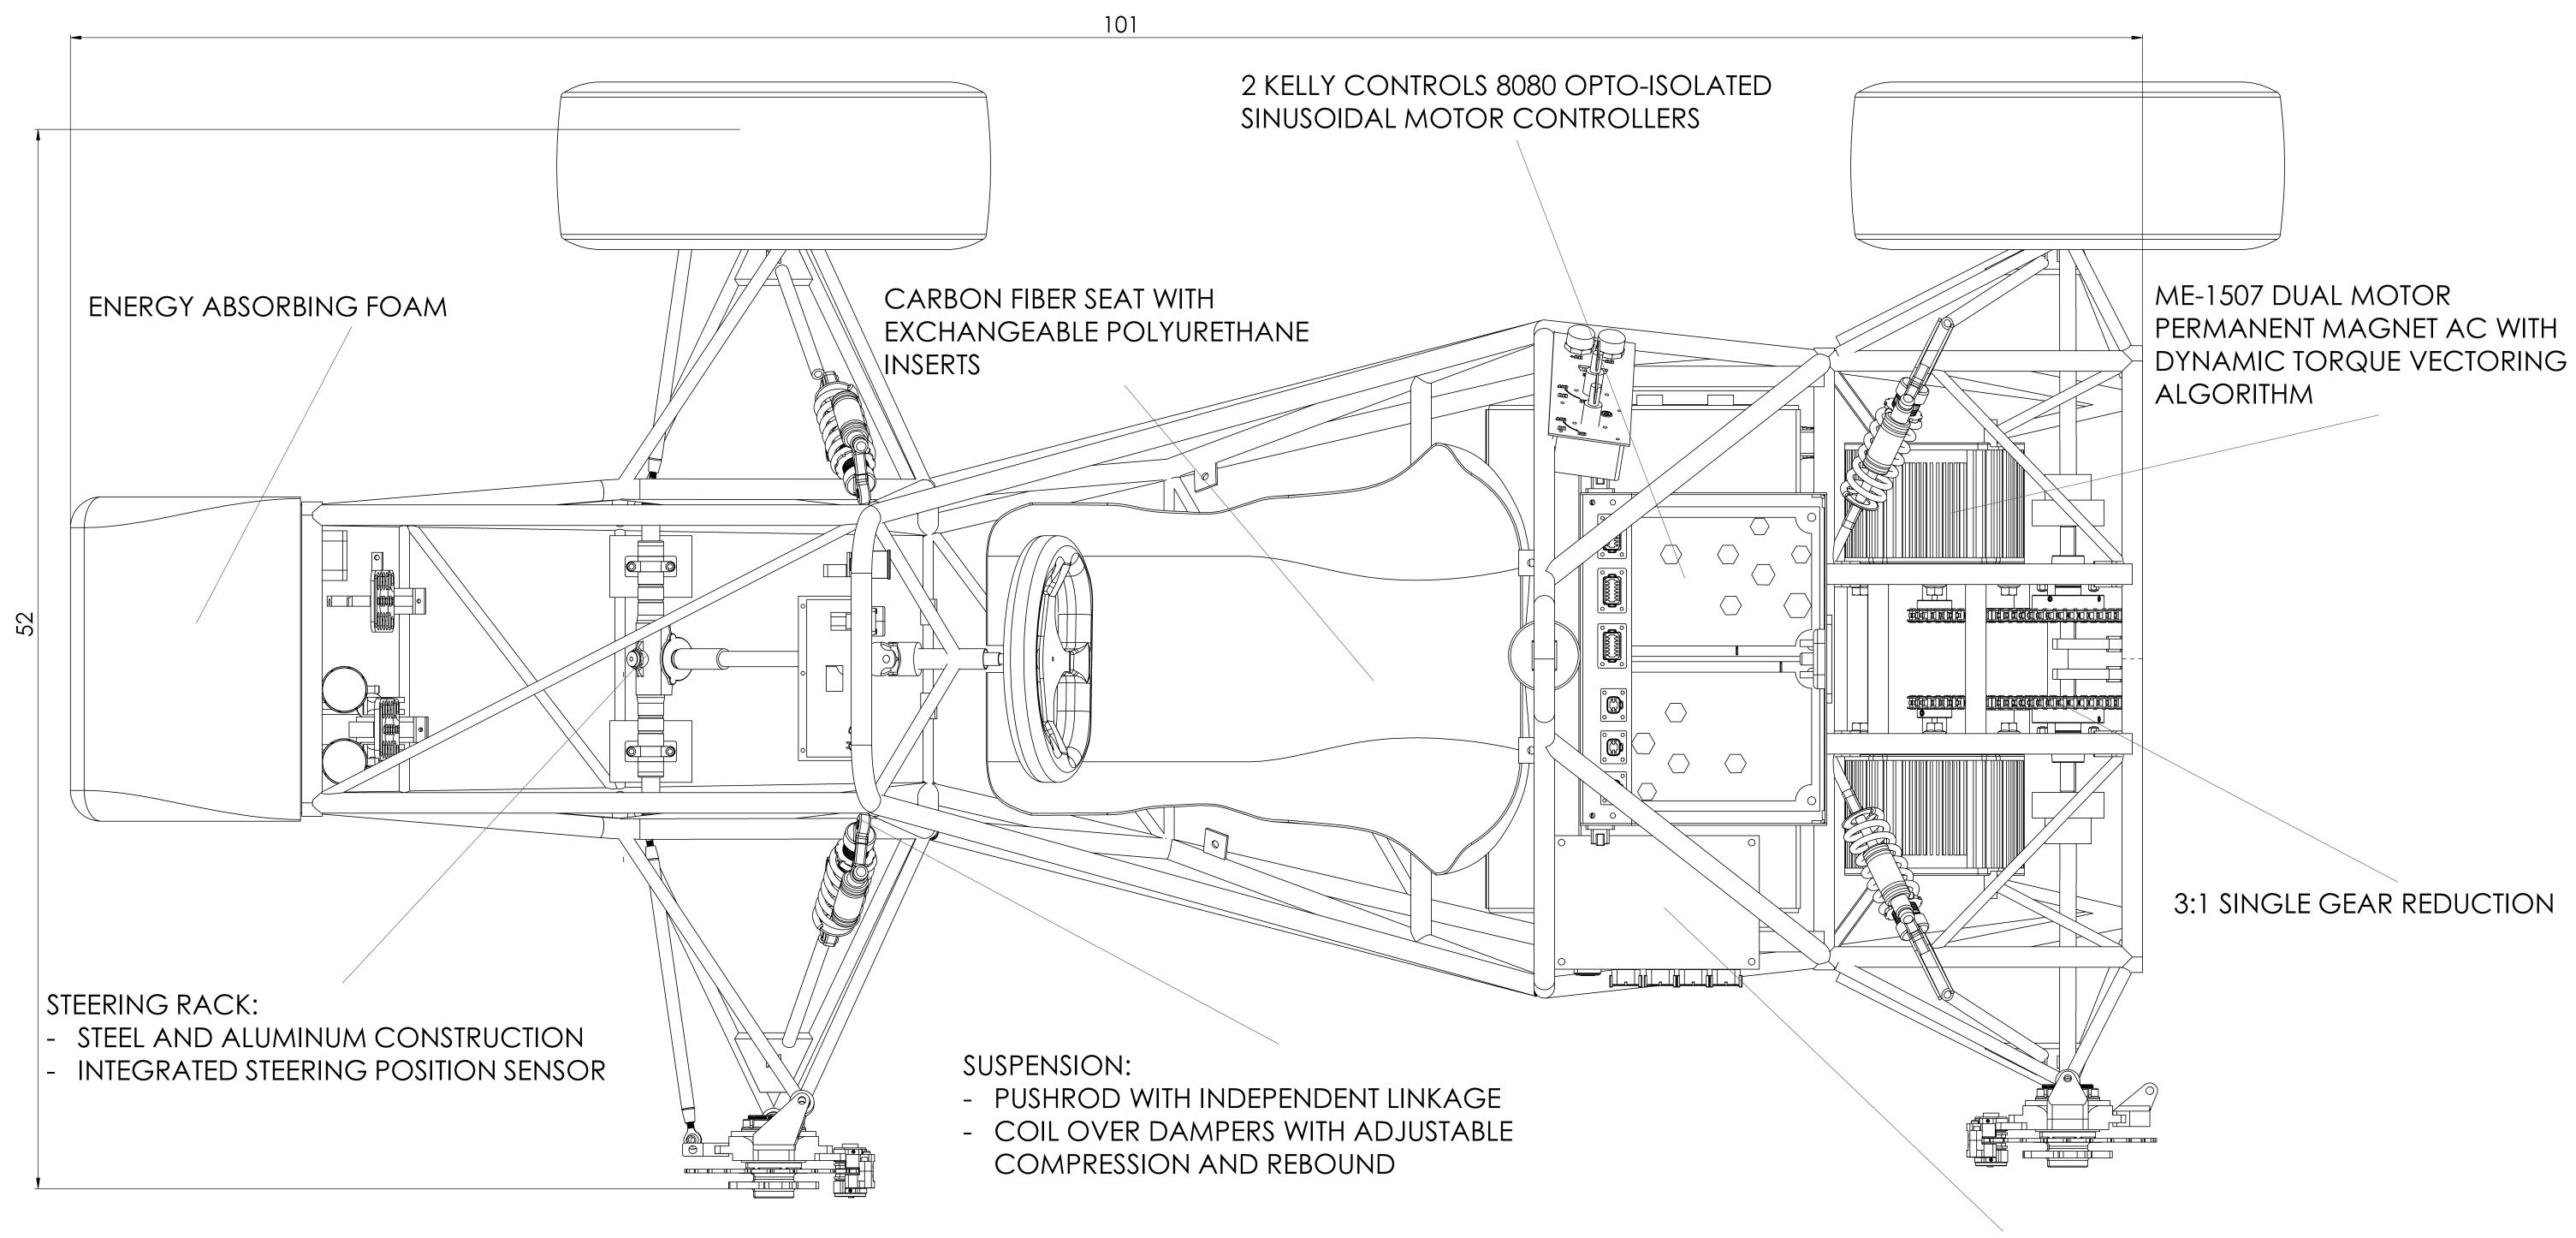

## HABITAT OF MARVELOUS ELECTRONICS:

- INSULATION MONITORING DEVICE
- LOGIC POWER STAGE
- CENTRAL CONTROL MODULE TEXAS INSTRUMENTS
  HERCULES ARM CORTEX R5F CPU MICROCONTROLLER

TOPVIEW V1.0 ANNOTATED FALL 2019

## ANTEATER ELECTRIC RACING

"AMPEATER 2020"

SCALE: 1:5, DIMENSIONS IN INCHES

UC Irvine Senior Design Projects