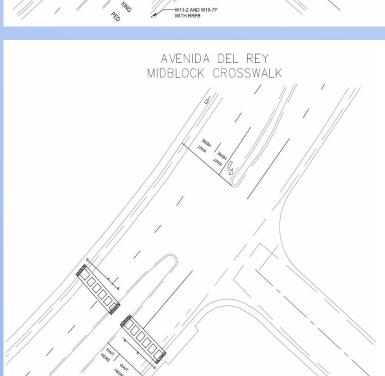

#### **Avenida Del Rey**

#### Site Location

- Avenida Del Rey Transa Danay Mustang
- Steep grade and sight line obstructions lead to safety concerns
  - Nearby school causes irregular traffic patterns
  - High speed combined with steep grade mandate proper safety precautions
  - No current direct access to Mustang Fields for northbound traffic

### **Alternative's Analysis**

|        |                      | Mustang Fields |        |                  |                                                                                                                                                                                                                                                                                                                                                                                                                                                                                                                                                                                                                                                                                                                                                                                                                                                                                                                                                                                                                                                                                                                                                                                                                                                                                                                                                                                                                                                                                                                                                                                                                                                                                                                                                                                                                                                                                                                                                                                                                                                                                                                                | Avenida Del Rey |                |           |       |
|--------|----------------------|----------------|--------|------------------|--------------------------------------------------------------------------------------------------------------------------------------------------------------------------------------------------------------------------------------------------------------------------------------------------------------------------------------------------------------------------------------------------------------------------------------------------------------------------------------------------------------------------------------------------------------------------------------------------------------------------------------------------------------------------------------------------------------------------------------------------------------------------------------------------------------------------------------------------------------------------------------------------------------------------------------------------------------------------------------------------------------------------------------------------------------------------------------------------------------------------------------------------------------------------------------------------------------------------------------------------------------------------------------------------------------------------------------------------------------------------------------------------------------------------------------------------------------------------------------------------------------------------------------------------------------------------------------------------------------------------------------------------------------------------------------------------------------------------------------------------------------------------------------------------------------------------------------------------------------------------------------------------------------------------------------------------------------------------------------------------------------------------------------------------------------------------------------------------------------------------------|-----------------|----------------|-----------|-------|
|        | AVERAGE              | LT Bay         | Signal | Restricted<br>LT | A SECURIOR S | Signal          | UncontrolledCW | Raised CW | HAWK  |
| Weight | Criteria             | Α              | В      | С                | D                                                                                                                                                                                                                                                                                                                                                                                                                                                                                                                                                                                                                                                                                                                                                                                                                                                                                                                                                                                                                                                                                                                                                                                                                                                                                                                                                                                                                                                                                                                                                                                                                                                                                                                                                                                                                                                                                                                                                                                                                                                                                                                              | Α               | В              | С         | D     |
| 16.25  | Cost                 | 4              | 1      | 4                | 5                                                                                                                                                                                                                                                                                                                                                                                                                                                                                                                                                                                                                                                                                                                                                                                                                                                                                                                                                                                                                                                                                                                                                                                                                                                                                                                                                                                                                                                                                                                                                                                                                                                                                                                                                                                                                                                                                                                                                                                                                                                                                                                              | 1               | 4              | 4         | 2     |
| 15.00  | Access & Mobility    | 4              | 5      | 2                | 3                                                                                                                                                                                                                                                                                                                                                                                                                                                                                                                                                                                                                                                                                                                                                                                                                                                                                                                                                                                                                                                                                                                                                                                                                                                                                                                                                                                                                                                                                                                                                                                                                                                                                                                                                                                                                                                                                                                                                                                                                                                                                                                              | 3.25            | 3.25           | 1.5       | 3     |
| 32.50  | Safety **            | 3              | 3      | 5                | 1                                                                                                                                                                                                                                                                                                                                                                                                                                                                                                                                                                                                                                                                                                                                                                                                                                                                                                                                                                                                                                                                                                                                                                                                                                                                                                                                                                                                                                                                                                                                                                                                                                                                                                                                                                                                                                                                                                                                                                                                                                                                                                                              | 3.25            | 2.25           | 2.5       | 4     |
| 6.25   | Environmental        | 3              | 4      | 3                | 3                                                                                                                                                                                                                                                                                                                                                                                                                                                                                                                                                                                                                                                                                                                                                                                                                                                                                                                                                                                                                                                                                                                                                                                                                                                                                                                                                                                                                                                                                                                                                                                                                                                                                                                                                                                                                                                                                                                                                                                                                                                                                                                              | 3.25            | 4              | 3.25      | 3.5   |
| 12.50  | Traffic              | 4              | 3      | 4                | 3                                                                                                                                                                                                                                                                                                                                                                                                                                                                                                                                                                                                                                                                                                                                                                                                                                                                                                                                                                                                                                                                                                                                                                                                                                                                                                                                                                                                                                                                                                                                                                                                                                                                                                                                                                                                                                                                                                                                                                                                                                                                                                                              | 3               | 4              | 1         | 4     |
| 17.50  | Community Acceptance | 3              | 1      | 3                | 3                                                                                                                                                                                                                                                                                                                                                                                                                                                                                                                                                                                                                                                                                                                                                                                                                                                                                                                                                                                                                                                                                                                                                                                                                                                                                                                                                                                                                                                                                                                                                                                                                                                                                                                                                                                                                                                                                                                                                                                                                                                                                                                              | 1               | 4              | 1         | 2     |
| 100.00 | Total                | 340            | 255    | 390              | 260                                                                                                                                                                                                                                                                                                                                                                                                                                                                                                                                                                                                                                                                                                                                                                                                                                                                                                                                                                                                                                                                                                                                                                                                                                                                                                                                                                                                                                                                                                                                                                                                                                                                                                                                                                                                                                                                                                                                                                                                                                                                                                                            | 242.5           | 331.25         | 213.75    | 317.5 |