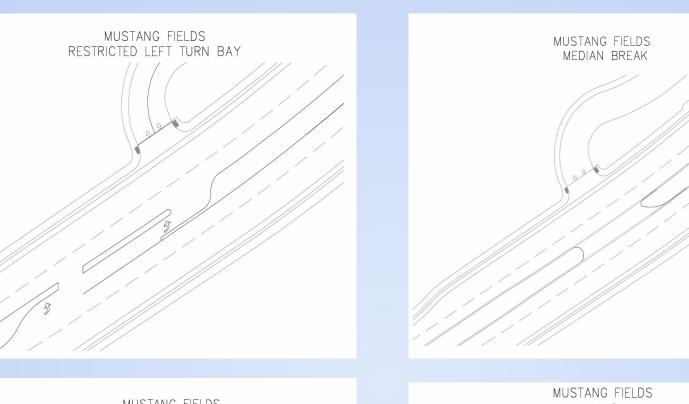

# **Alternative Designs**

#### **Mustang Fields**

### **Alternative's Analysis**

|        |                      | Mustang Fields |        |                  |                                                                                                                                                                                                                                                                                                                                                                                                                                                                                                                                                                                                                                                                                                                                                                                                                                                                                                                                                                                                                                                                                                                                                                                                                                                                                                                                                                                                                                                                                                                                                                                                                                                                                                                                                                                                                                                                                                                                                                                                                                                                                                                                | Avenida Del Rey |                |           |       |
|--------|----------------------|----------------|--------|------------------|--------------------------------------------------------------------------------------------------------------------------------------------------------------------------------------------------------------------------------------------------------------------------------------------------------------------------------------------------------------------------------------------------------------------------------------------------------------------------------------------------------------------------------------------------------------------------------------------------------------------------------------------------------------------------------------------------------------------------------------------------------------------------------------------------------------------------------------------------------------------------------------------------------------------------------------------------------------------------------------------------------------------------------------------------------------------------------------------------------------------------------------------------------------------------------------------------------------------------------------------------------------------------------------------------------------------------------------------------------------------------------------------------------------------------------------------------------------------------------------------------------------------------------------------------------------------------------------------------------------------------------------------------------------------------------------------------------------------------------------------------------------------------------------------------------------------------------------------------------------------------------------------------------------------------------------------------------------------------------------------------------------------------------------------------------------------------------------------------------------------------------|-----------------|----------------|-----------|-------|
|        | AVERAGE              | LT Bay         | Signal | Restricted<br>LT | A SECURIOR S | Signal          | UncontrolledCW | Raised CW | HAWK  |
| Weight | Criteria             | Α              | В      | С                | D                                                                                                                                                                                                                                                                                                                                                                                                                                                                                                                                                                                                                                                                                                                                                                                                                                                                                                                                                                                                                                                                                                                                                                                                                                                                                                                                                                                                                                                                                                                                                                                                                                                                                                                                                                                                                                                                                                                                                                                                                                                                                                                              | Α               | В              | С         | D     |
| 16.25  | Cost                 | 4              | 1      | 4                | 5                                                                                                                                                                                                                                                                                                                                                                                                                                                                                                                                                                                                                                                                                                                                                                                                                                                                                                                                                                                                                                                                                                                                                                                                                                                                                                                                                                                                                                                                                                                                                                                                                                                                                                                                                                                                                                                                                                                                                                                                                                                                                                                              | 1               | 4              | 4         | 2     |
| 15.00  | Access & Mobility    | 4              | 5      | 2                | 3                                                                                                                                                                                                                                                                                                                                                                                                                                                                                                                                                                                                                                                                                                                                                                                                                                                                                                                                                                                                                                                                                                                                                                                                                                                                                                                                                                                                                                                                                                                                                                                                                                                                                                                                                                                                                                                                                                                                                                                                                                                                                                                              | 3.25            | 3.25           | 1.5       | 3     |
| 32.50  | Safety **            | 3              | 3      | 5                | 1                                                                                                                                                                                                                                                                                                                                                                                                                                                                                                                                                                                                                                                                                                                                                                                                                                                                                                                                                                                                                                                                                                                                                                                                                                                                                                                                                                                                                                                                                                                                                                                                                                                                                                                                                                                                                                                                                                                                                                                                                                                                                                                              | 3.25            | 2.25           | 2.5       | 4     |
| 6.25   | Environmental        | 3              | 4      | 3                | 3                                                                                                                                                                                                                                                                                                                                                                                                                                                                                                                                                                                                                                                                                                                                                                                                                                                                                                                                                                                                                                                                                                                                                                                                                                                                                                                                                                                                                                                                                                                                                                                                                                                                                                                                                                                                                                                                                                                                                                                                                                                                                                                              | 3.25            | 4              | 3.25      | 3.5   |
| 12.50  | Traffic              | 4              | 3      | 4                | 3                                                                                                                                                                                                                                                                                                                                                                                                                                                                                                                                                                                                                                                                                                                                                                                                                                                                                                                                                                                                                                                                                                                                                                                                                                                                                                                                                                                                                                                                                                                                                                                                                                                                                                                                                                                                                                                                                                                                                                                                                                                                                                                              | 3               | 4              | 1         | 4     |
| 17.50  | Community Acceptance | 3              | 1      | 3                | 3                                                                                                                                                                                                                                                                                                                                                                                                                                                                                                                                                                                                                                                                                                                                                                                                                                                                                                                                                                                                                                                                                                                                                                                                                                                                                                                                                                                                                                                                                                                                                                                                                                                                                                                                                                                                                                                                                                                                                                                                                                                                                                                              | 1               | 4              | 1         | 2     |
| 100.00 | Total                | 340            | 255    | 390              | 260                                                                                                                                                                                                                                                                                                                                                                                                                                                                                                                                                                                                                                                                                                                                                                                                                                                                                                                                                                                                                                                                                                                                                                                                                                                                                                                                                                                                                                                                                                                                                                                                                                                                                                                                                                                                                                                                                                                                                                                                                                                                                                                            | 242.5           | 331.25         | 213.75    | 317.5 |