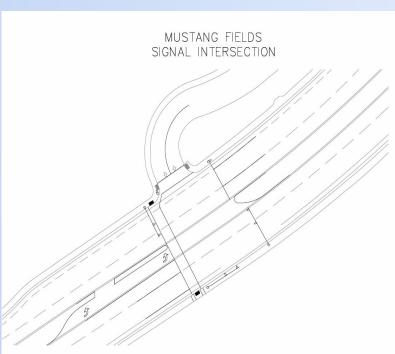

# **Alternative Designs**

#### **Mustang Fields**

### **Alternative's Analysis**

|        |                      | Mustang Fields |        |                  |                                                                                                                                                                                                                                                                                                                                                                                                                                                                                                                                                                                                                                                                                                                                                                                                                                                                                                                                                                                                                                                                                                                                                                                                                                                                                                                                                                                                                                                                                                                                                                                                                                                                                                                                                                                                                                                                                                                                                                                                                                                                                                                                | Avenida Del Rey |                |           |       |
|--------|----------------------|----------------|--------|------------------|--------------------------------------------------------------------------------------------------------------------------------------------------------------------------------------------------------------------------------------------------------------------------------------------------------------------------------------------------------------------------------------------------------------------------------------------------------------------------------------------------------------------------------------------------------------------------------------------------------------------------------------------------------------------------------------------------------------------------------------------------------------------------------------------------------------------------------------------------------------------------------------------------------------------------------------------------------------------------------------------------------------------------------------------------------------------------------------------------------------------------------------------------------------------------------------------------------------------------------------------------------------------------------------------------------------------------------------------------------------------------------------------------------------------------------------------------------------------------------------------------------------------------------------------------------------------------------------------------------------------------------------------------------------------------------------------------------------------------------------------------------------------------------------------------------------------------------------------------------------------------------------------------------------------------------------------------------------------------------------------------------------------------------------------------------------------------------------------------------------------------------|-----------------|----------------|-----------|-------|
|        | AVERAGE              | LT Bay         | Signal | Restricted<br>LT | A SECURIOR S | Signal          | UncontrolledCW | Raised CW | HAWK  |
| Weight | Criteria             | Α              | В      | С                | D                                                                                                                                                                                                                                                                                                                                                                                                                                                                                                                                                                                                                                                                                                                                                                                                                                                                                                                                                                                                                                                                                                                                                                                                                                                                                                                                                                                                                                                                                                                                                                                                                                                                                                                                                                                                                                                                                                                                                                                                                                                                                                                              | Α               | В              | С         | D     |
| 16.25  | Cost                 | 4              | 1      | 4                | 5                                                                                                                                                                                                                                                                                                                                                                                                                                                                                                                                                                                                                                                                                                                                                                                                                                                                                                                                                                                                                                                                                                                                                                                                                                                                                                                                                                                                                                                                                                                                                                                                                                                                                                                                                                                                                                                                                                                                                                                                                                                                                                                              | 1               | 4              | 4         | 2     |
| 15.00  | Access & Mobility    | 4              | 5      | 2                | 3                                                                                                                                                                                                                                                                                                                                                                                                                                                                                                                                                                                                                                                                                                                                                                                                                                                                                                                                                                                                                                                                                                                                                                                                                                                                                                                                                                                                                                                                                                                                                                                                                                                                                                                                                                                                                                                                                                                                                                                                                                                                                                                              | 3.25            | 3.25           | 1.5       | 3     |
| 32.50  | Safety **            | 3              | 3      | 5                | 1                                                                                                                                                                                                                                                                                                                                                                                                                                                                                                                                                                                                                                                                                                                                                                                                                                                                                                                                                                                                                                                                                                                                                                                                                                                                                                                                                                                                                                                                                                                                                                                                                                                                                                                                                                                                                                                                                                                                                                                                                                                                                                                              | 3.25            | 2.25           | 2.5       | 4     |
| 6.25   | Environmental        | 3              | 4      | 3                | 3                                                                                                                                                                                                                                                                                                                                                                                                                                                                                                                                                                                                                                                                                                                                                                                                                                                                                                                                                                                                                                                                                                                                                                                                                                                                                                                                                                                                                                                                                                                                                                                                                                                                                                                                                                                                                                                                                                                                                                                                                                                                                                                              | 3.25            | 4              | 3.25      | 3.5   |
| 12.50  | Traffic              | 4              | 3      | 4                | 3                                                                                                                                                                                                                                                                                                                                                                                                                                                                                                                                                                                                                                                                                                                                                                                                                                                                                                                                                                                                                                                                                                                                                                                                                                                                                                                                                                                                                                                                                                                                                                                                                                                                                                                                                                                                                                                                                                                                                                                                                                                                                                                              | 3               | 4              | 1         | 4     |
| 17.50  | Community Acceptance | 3              | 1      | 3                | 3                                                                                                                                                                                                                                                                                                                                                                                                                                                                                                                                                                                                                                                                                                                                                                                                                                                                                                                                                                                                                                                                                                                                                                                                                                                                                                                                                                                                                                                                                                                                                                                                                                                                                                                                                                                                                                                                                                                                                                                                                                                                                                                              | 1               | 4              | 1         | 2     |
| 100.00 | Total                | 340            | 255    | 390              | 260                                                                                                                                                                                                                                                                                                                                                                                                                                                                                                                                                                                                                                                                                                                                                                                                                                                                                                                                                                                                                                                                                                                                                                                                                                                                                                                                                                                                                                                                                                                                                                                                                                                                                                                                                                                                                                                                                                                                                                                                                                                                                                                            | 242.5           | 331.25         | 213.75    | 317.5 |