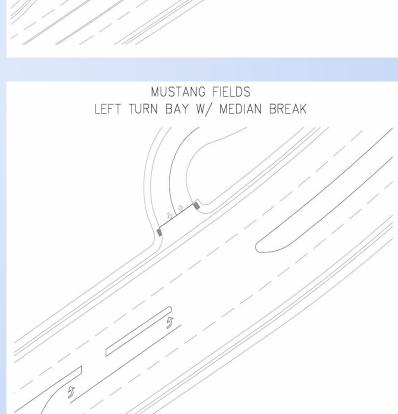

# **Alternative Designs**

#### **Mustang Fields**

### **Alternative's Analysis**

|        |                      | Mustang Fields |        |                  |                                                                                                                                                                                                                                                                                                                                                                                                                                                                                                                                                                                                                                                                                                                                                                                                                                                                                                                                                                                                                                                                                                                                                                                                                                                                                                                                                                                                                                                                                                                                                                                                                                                                                                                                                                                                                                                                                                                                                                                                                                                                                                                                | Avenida Del Rey |                |           |       |
|--------|----------------------|----------------|--------|------------------|--------------------------------------------------------------------------------------------------------------------------------------------------------------------------------------------------------------------------------------------------------------------------------------------------------------------------------------------------------------------------------------------------------------------------------------------------------------------------------------------------------------------------------------------------------------------------------------------------------------------------------------------------------------------------------------------------------------------------------------------------------------------------------------------------------------------------------------------------------------------------------------------------------------------------------------------------------------------------------------------------------------------------------------------------------------------------------------------------------------------------------------------------------------------------------------------------------------------------------------------------------------------------------------------------------------------------------------------------------------------------------------------------------------------------------------------------------------------------------------------------------------------------------------------------------------------------------------------------------------------------------------------------------------------------------------------------------------------------------------------------------------------------------------------------------------------------------------------------------------------------------------------------------------------------------------------------------------------------------------------------------------------------------------------------------------------------------------------------------------------------------|-----------------|----------------|-----------|-------|
|        | AVERAGE              | LT Bay         | Signal | Restricted<br>LT | A SECURIOR S | Signal          | UncontrolledCW | Raised CW | HAWK  |
| Weight | Criteria             | Α              | В      | С                | D                                                                                                                                                                                                                                                                                                                                                                                                                                                                                                                                                                                                                                                                                                                                                                                                                                                                                                                                                                                                                                                                                                                                                                                                                                                                                                                                                                                                                                                                                                                                                                                                                                                                                                                                                                                                                                                                                                                                                                                                                                                                                                                              | Α               | В              | С         | D     |
| 16.25  | Cost                 | 4              | 1      | 4                | 5                                                                                                                                                                                                                                                                                                                                                                                                                                                                                                                                                                                                                                                                                                                                                                                                                                                                                                                                                                                                                                                                                                                                                                                                                                                                                                                                                                                                                                                                                                                                                                                                                                                                                                                                                                                                                                                                                                                                                                                                                                                                                                                              | 1               | 4              | 4         | 2     |
| 15.00  | Access & Mobility    | 4              | 5      | 2                | 3                                                                                                                                                                                                                                                                                                                                                                                                                                                                                                                                                                                                                                                                                                                                                                                                                                                                                                                                                                                                                                                                                                                                                                                                                                                                                                                                                                                                                                                                                                                                                                                                                                                                                                                                                                                                                                                                                                                                                                                                                                                                                                                              | 3.25            | 3.25           | 1.5       | 3     |
| 32.50  | Safety **            | 3              | 3      | 5                | 1                                                                                                                                                                                                                                                                                                                                                                                                                                                                                                                                                                                                                                                                                                                                                                                                                                                                                                                                                                                                                                                                                                                                                                                                                                                                                                                                                                                                                                                                                                                                                                                                                                                                                                                                                                                                                                                                                                                                                                                                                                                                                                                              | 3.25            | 2.25           | 2.5       | 4     |
| 6.25   | Environmental        | 3              | 4      | 3                | 3                                                                                                                                                                                                                                                                                                                                                                                                                                                                                                                                                                                                                                                                                                                                                                                                                                                                                                                                                                                                                                                                                                                                                                                                                                                                                                                                                                                                                                                                                                                                                                                                                                                                                                                                                                                                                                                                                                                                                                                                                                                                                                                              | 3.25            | 4              | 3.25      | 3.5   |
| 12.50  | Traffic              | 4              | 3      | 4                | 3                                                                                                                                                                                                                                                                                                                                                                                                                                                                                                                                                                                                                                                                                                                                                                                                                                                                                                                                                                                                                                                                                                                                                                                                                                                                                                                                                                                                                                                                                                                                                                                                                                                                                                                                                                                                                                                                                                                                                                                                                                                                                                                              | 3               | 4              | 1         | 4     |
| 17.50  | Community Acceptance | 3              | 1      | 3                | 3                                                                                                                                                                                                                                                                                                                                                                                                                                                                                                                                                                                                                                                                                                                                                                                                                                                                                                                                                                                                                                                                                                                                                                                                                                                                                                                                                                                                                                                                                                                                                                                                                                                                                                                                                                                                                                                                                                                                                                                                                                                                                                                              | 1               | 4              | 1         | 2     |
| 100.00 | Total                | 340            | 255    | 390              | 260                                                                                                                                                                                                                                                                                                                                                                                                                                                                                                                                                                                                                                                                                                                                                                                                                                                                                                                                                                                                                                                                                                                                                                                                                                                                                                                                                                                                                                                                                                                                                                                                                                                                                                                                                                                                                                                                                                                                                                                                                                                                                                                            | 242.5           | 331.25         | 213.75    | 317.5 |