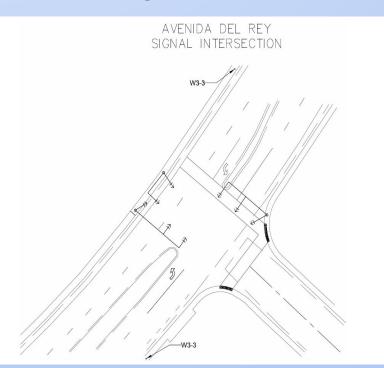

#### **Avenida Del Rey**

### **Alternative's Analysis**

|        |                      | Mustang Fields |        |                  |                                                                                                                                                                                                                                                                                                                                                                                                                                                                                                                                                                                                                                                                                                                                                                                                                                                                                                                                                                                                                                                                                                                                                                                                                                                                                                                                                                                                                                                                                                                                                                                                                                                                                                                                                                                                                                                                                                                                                                                                                                                                                                                                | Avenida Del Rey |                |           |       |
|--------|----------------------|----------------|--------|------------------|--------------------------------------------------------------------------------------------------------------------------------------------------------------------------------------------------------------------------------------------------------------------------------------------------------------------------------------------------------------------------------------------------------------------------------------------------------------------------------------------------------------------------------------------------------------------------------------------------------------------------------------------------------------------------------------------------------------------------------------------------------------------------------------------------------------------------------------------------------------------------------------------------------------------------------------------------------------------------------------------------------------------------------------------------------------------------------------------------------------------------------------------------------------------------------------------------------------------------------------------------------------------------------------------------------------------------------------------------------------------------------------------------------------------------------------------------------------------------------------------------------------------------------------------------------------------------------------------------------------------------------------------------------------------------------------------------------------------------------------------------------------------------------------------------------------------------------------------------------------------------------------------------------------------------------------------------------------------------------------------------------------------------------------------------------------------------------------------------------------------------------|-----------------|----------------|-----------|-------|
|        | AVERAGE              | LT Bay         | Signal | Restricted<br>LT | A SECURIOR S | Signal          | UncontrolledCW | Raised CW | HAWK  |
| Weight | Criteria             | Α              | В      | С                | D                                                                                                                                                                                                                                                                                                                                                                                                                                                                                                                                                                                                                                                                                                                                                                                                                                                                                                                                                                                                                                                                                                                                                                                                                                                                                                                                                                                                                                                                                                                                                                                                                                                                                                                                                                                                                                                                                                                                                                                                                                                                                                                              | Α               | В              | С         | D     |
| 16.25  | Cost                 | 4              | 1      | 4                | 5                                                                                                                                                                                                                                                                                                                                                                                                                                                                                                                                                                                                                                                                                                                                                                                                                                                                                                                                                                                                                                                                                                                                                                                                                                                                                                                                                                                                                                                                                                                                                                                                                                                                                                                                                                                                                                                                                                                                                                                                                                                                                                                              | 1               | 4              | 4         | 2     |
| 15.00  | Access & Mobility    | 4              | 5      | 2                | 3                                                                                                                                                                                                                                                                                                                                                                                                                                                                                                                                                                                                                                                                                                                                                                                                                                                                                                                                                                                                                                                                                                                                                                                                                                                                                                                                                                                                                                                                                                                                                                                                                                                                                                                                                                                                                                                                                                                                                                                                                                                                                                                              | 3.25            | 3.25           | 1.5       | 3     |
| 32.50  | Safety **            | 3              | 3      | 5                | 1                                                                                                                                                                                                                                                                                                                                                                                                                                                                                                                                                                                                                                                                                                                                                                                                                                                                                                                                                                                                                                                                                                                                                                                                                                                                                                                                                                                                                                                                                                                                                                                                                                                                                                                                                                                                                                                                                                                                                                                                                                                                                                                              | 3.25            | 2.25           | 2.5       | 4     |
| 6.25   | Environmental        | 3              | 4      | 3                | 3                                                                                                                                                                                                                                                                                                                                                                                                                                                                                                                                                                                                                                                                                                                                                                                                                                                                                                                                                                                                                                                                                                                                                                                                                                                                                                                                                                                                                                                                                                                                                                                                                                                                                                                                                                                                                                                                                                                                                                                                                                                                                                                              | 3.25            | 4              | 3.25      | 3.5   |
| 12.50  | Traffic              | 4              | 3      | 4                | 3                                                                                                                                                                                                                                                                                                                                                                                                                                                                                                                                                                                                                                                                                                                                                                                                                                                                                                                                                                                                                                                                                                                                                                                                                                                                                                                                                                                                                                                                                                                                                                                                                                                                                                                                                                                                                                                                                                                                                                                                                                                                                                                              | 3               | 4              | 1         | 4     |
| 17.50  | Community Acceptance | 3              | 1      | 3                | 3                                                                                                                                                                                                                                                                                                                                                                                                                                                                                                                                                                                                                                                                                                                                                                                                                                                                                                                                                                                                                                                                                                                                                                                                                                                                                                                                                                                                                                                                                                                                                                                                                                                                                                                                                                                                                                                                                                                                                                                                                                                                                                                              | 1               | 4              | 1         | 2     |
| 100.00 | Total                | 340            | 255    | 390              | 260                                                                                                                                                                                                                                                                                                                                                                                                                                                                                                                                                                                                                                                                                                                                                                                                                                                                                                                                                                                                                                                                                                                                                                                                                                                                                                                                                                                                                                                                                                                                                                                                                                                                                                                                                                                                                                                                                                                                                                                                                                                                                                                            | 242.5           | 331.25         | 213.75    | 317.5 |